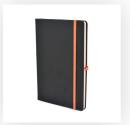

Product and Artwork Proof

A5 BLACK MOLE

Your Ref: Quantity: Product Code: QS0765
Our Ref: Version: 1 Product Colour: AMBER

**PRINTING CONCERNS:** 

We stock this item in the following colours

## **PANTONE REFERENCE(S)**

Full colour edge to edge

Due to the nature of the product the print position may vary by 2 -  $3\,$  mm

Product Image for visualisation - colours may vary

ARTWORK SCALE 50%

The dashed line is to demonstrate print area and will not appear on your printed item