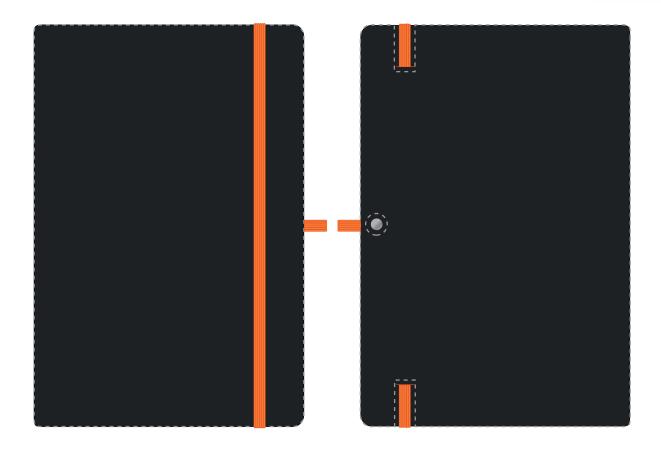

## **PANTONE REFERENCE(S)**

Full colour edge to edge

Due to the nature of the product the print position may vary by 2 -  $3\,$  mm

Product Image for visualisation - colours may vary

ARTWORK SCALE 50%

The dashed line is to demonstrate print area and will not appear on your printed item